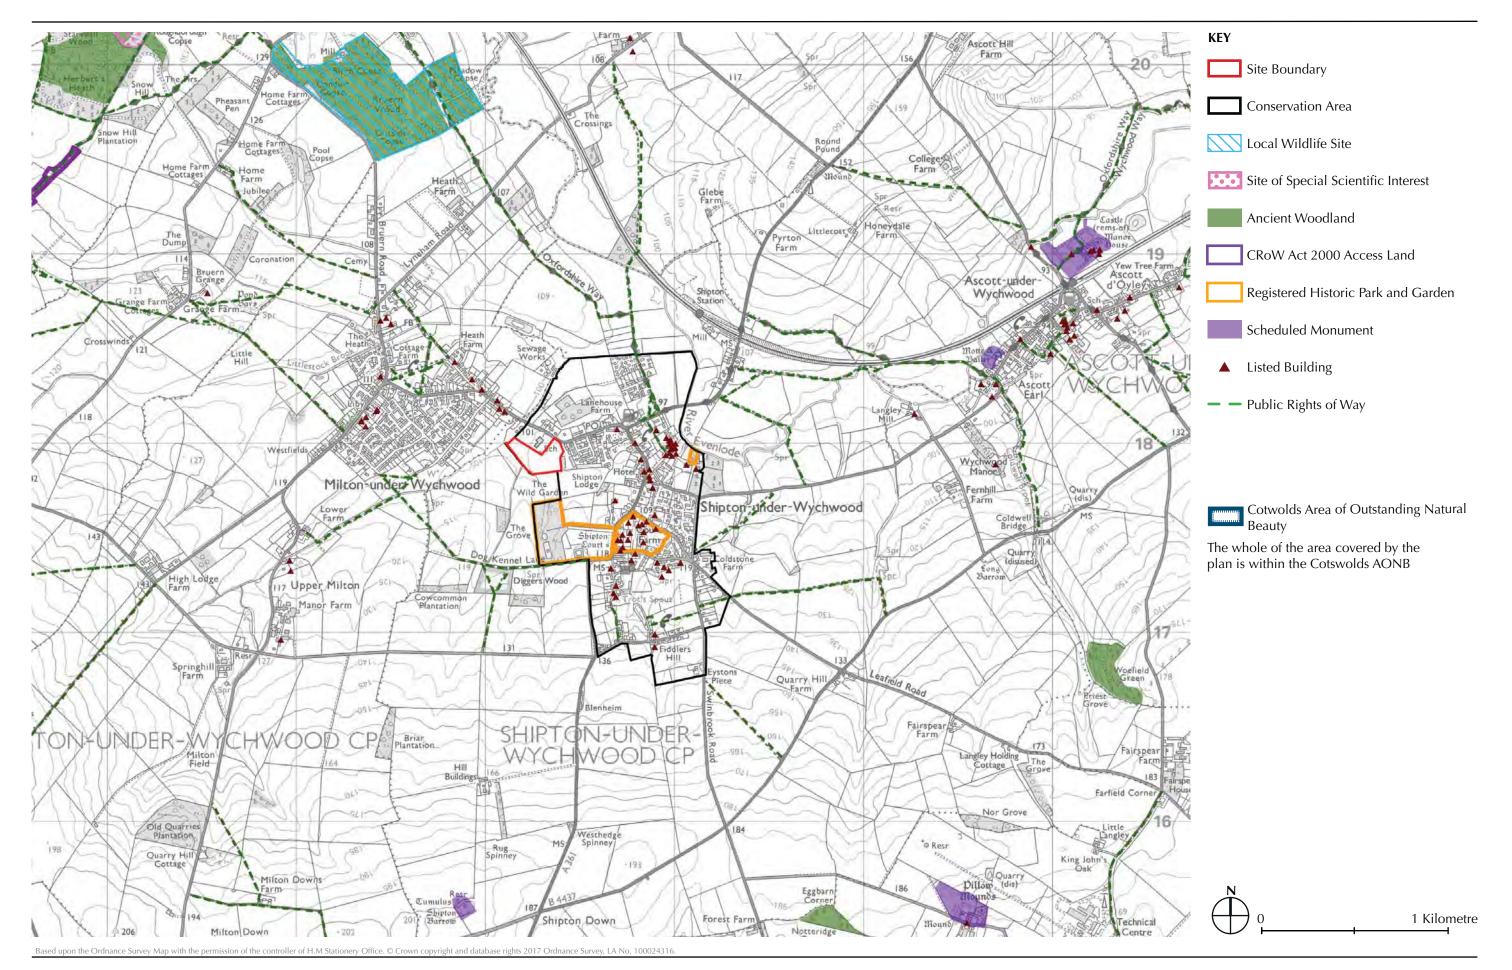

FIGURE 4.3
LAND EAST OF BURFORD:
OPPORTUNITIES & CONSTRAINTS

LANDSCAPE & HERITAGE ADVICE - WEST OXFORDSHIRE LOCAL PLAN
WEST OXFORDSHIRE DISTRICT COUNCIL

FIGURE 5.1
LAND SOUTH OF MILTON ROAD, SHIPTON-UNDER-WYCHWOOD:
DESIGNATIONS

LANDSCAPE & HERITAGE ADVICE - WEST OXFORDSHIRE LOCAL PLAN
WEST OXFORDSHIRE DISTRICT COUNCIL

FIGURE 5.2
LAND SOUTH OF MILTON ROAD, SHIPTON-UNDER-WYCHWOOD:
VIEWS

LANDSCAPE & HERITAGE ADVICE - WEST OXFORDSHIRE LOCAL PLAN
WEST OXFORDSHIRE DISTRICT COUNCIL