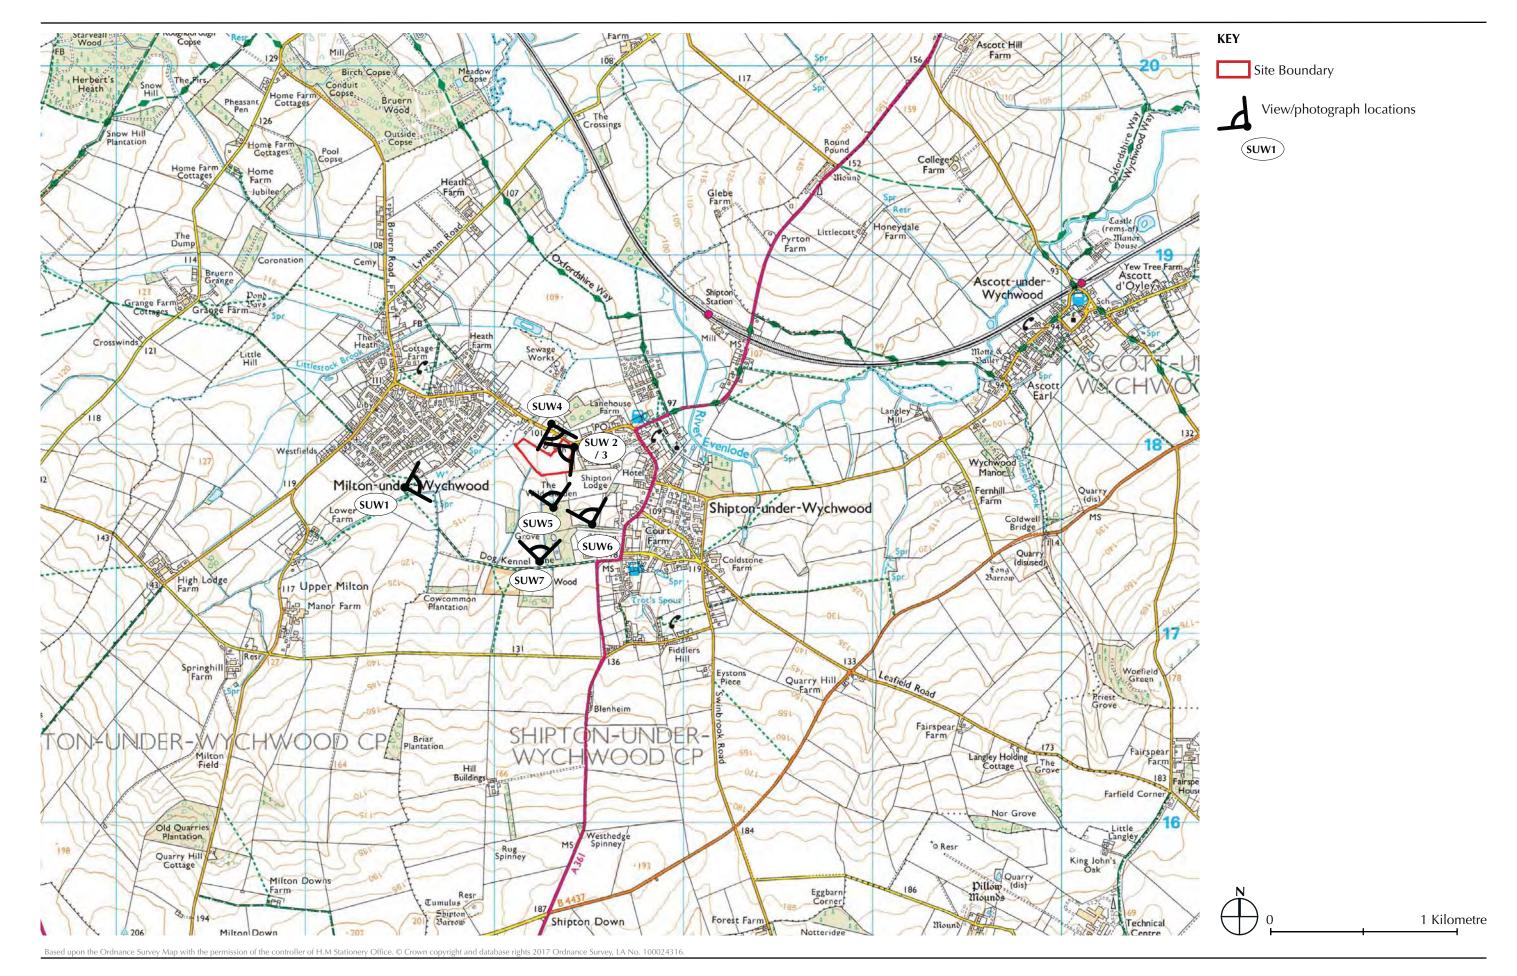

LANDSCAPE & HERITAGE ADVICE - WEST OXFORDSHIRE LOCAL PLAN
WEST OXFORDSHIRE DISTRICT COUNCIL

FIGURE 5.2
LAND SOUTH OF MILTON ROAD, SHIPTON-UNDER-WYCHWOOD:
VIEWS

LANDSCAPE & HERITAGE ADVICE - WEST OXFORDSHIRE LOCAL PLAN
WEST OXFORDSHIRE DISTRICT COUNCIL