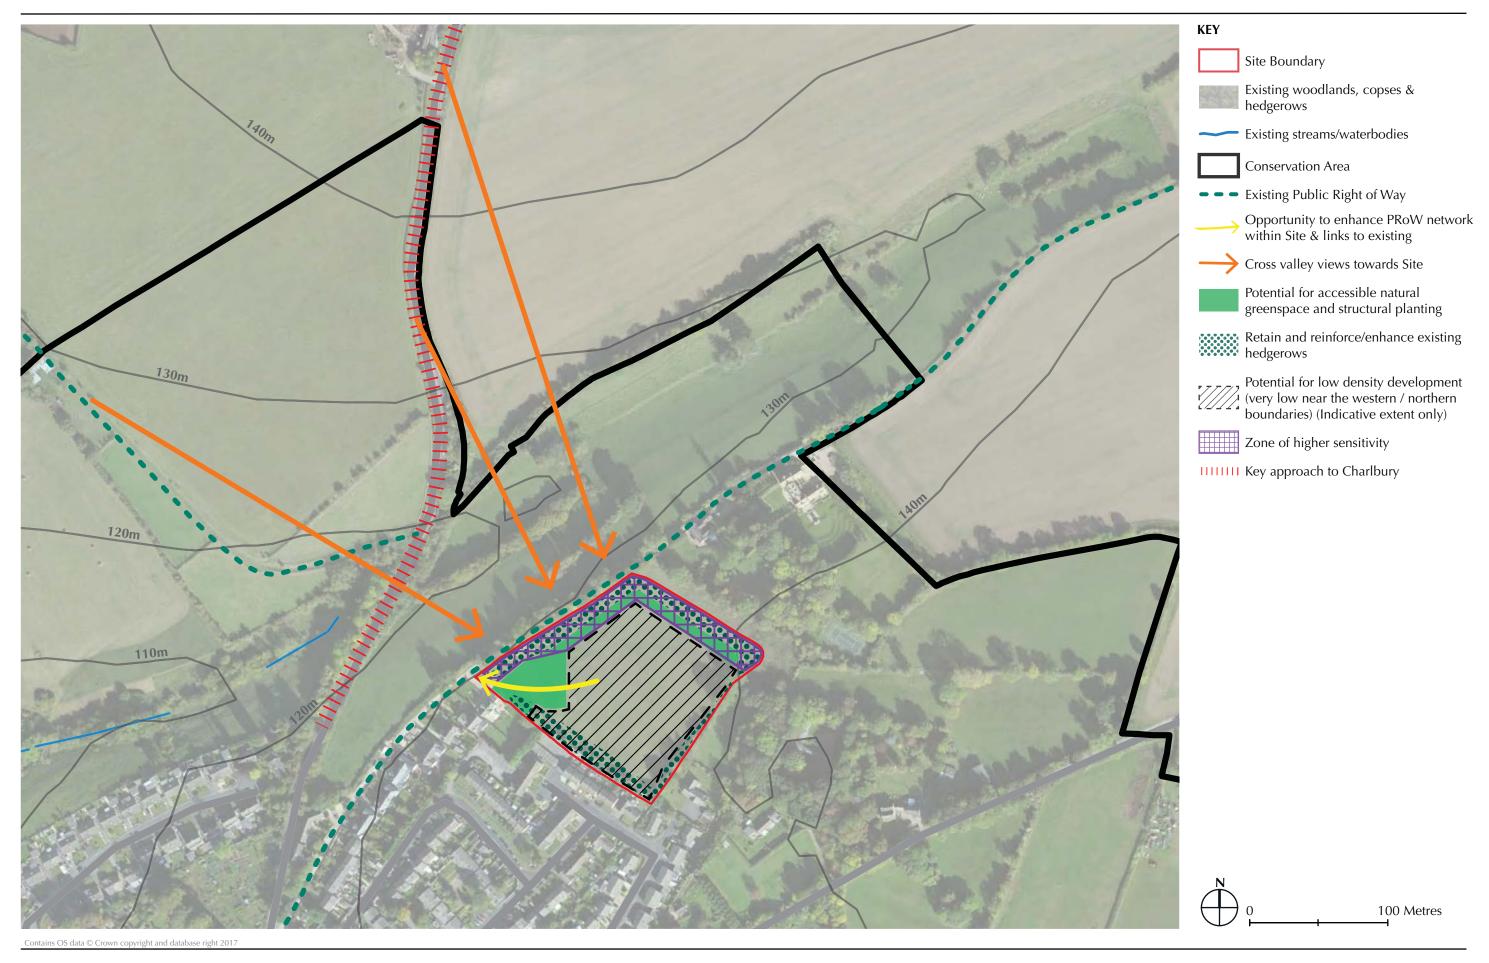

FIGURE 4.3
LAND EAST OF BURFORD:
OPPORTUNITIES & CONSTRAINTS

LANDSCAPE & HERITAGE ADVICE - WEST OXFORDSHIRE LOCAL PLAN
WEST OXFORDSHIRE DISTRICT COUNCIL

FIGURE 5.1
LAND SOUTH OF MILTON ROAD, SHIPTON-UNDER-WYCHWOOD:
DESIGNATIONS