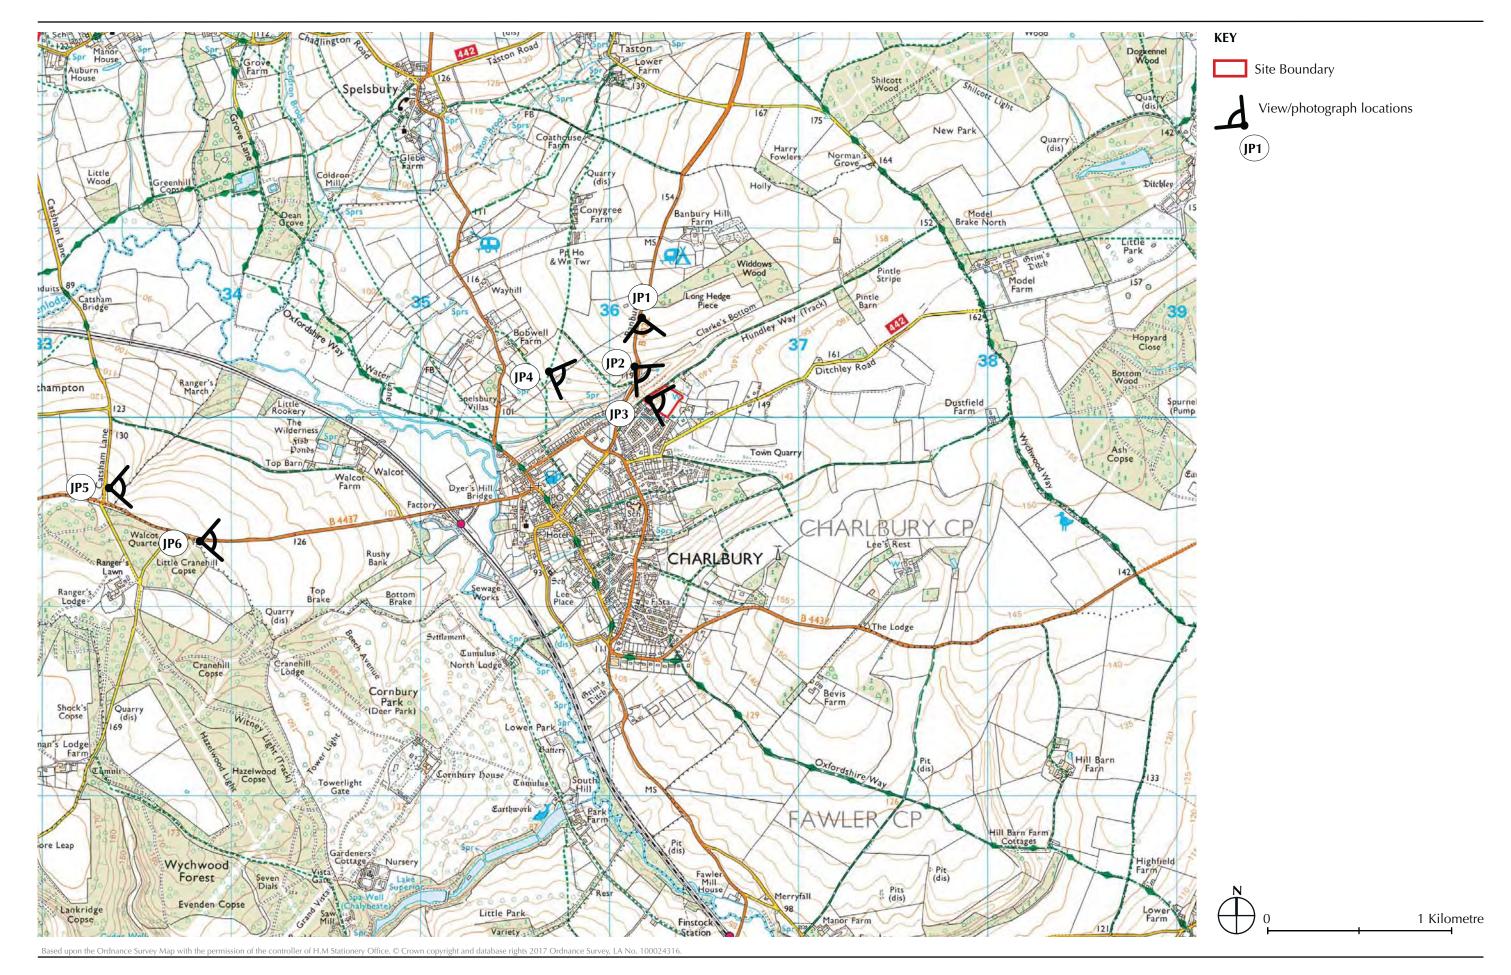

FIGURE 3.2
LAND NORTH OF JEFFERSON'S PIECE, CHARLBURY:
VIEWS

LANDSCAPE & HERITAGE ADVICE - WEST OXFORDSHIRE LOCAL PLAN
WEST OXFORDSHIRE DISTRICT COUNCIL

FIGURE 4.1 LAND EAST OF BURFORD: DESIGNATIONS

LANDSCAPE & HERITAGE ADVICE - WEST OXFORDSHIRE LOCAL PLAN
WEST OXFORDSHIRE DISTRICT COUNCIL