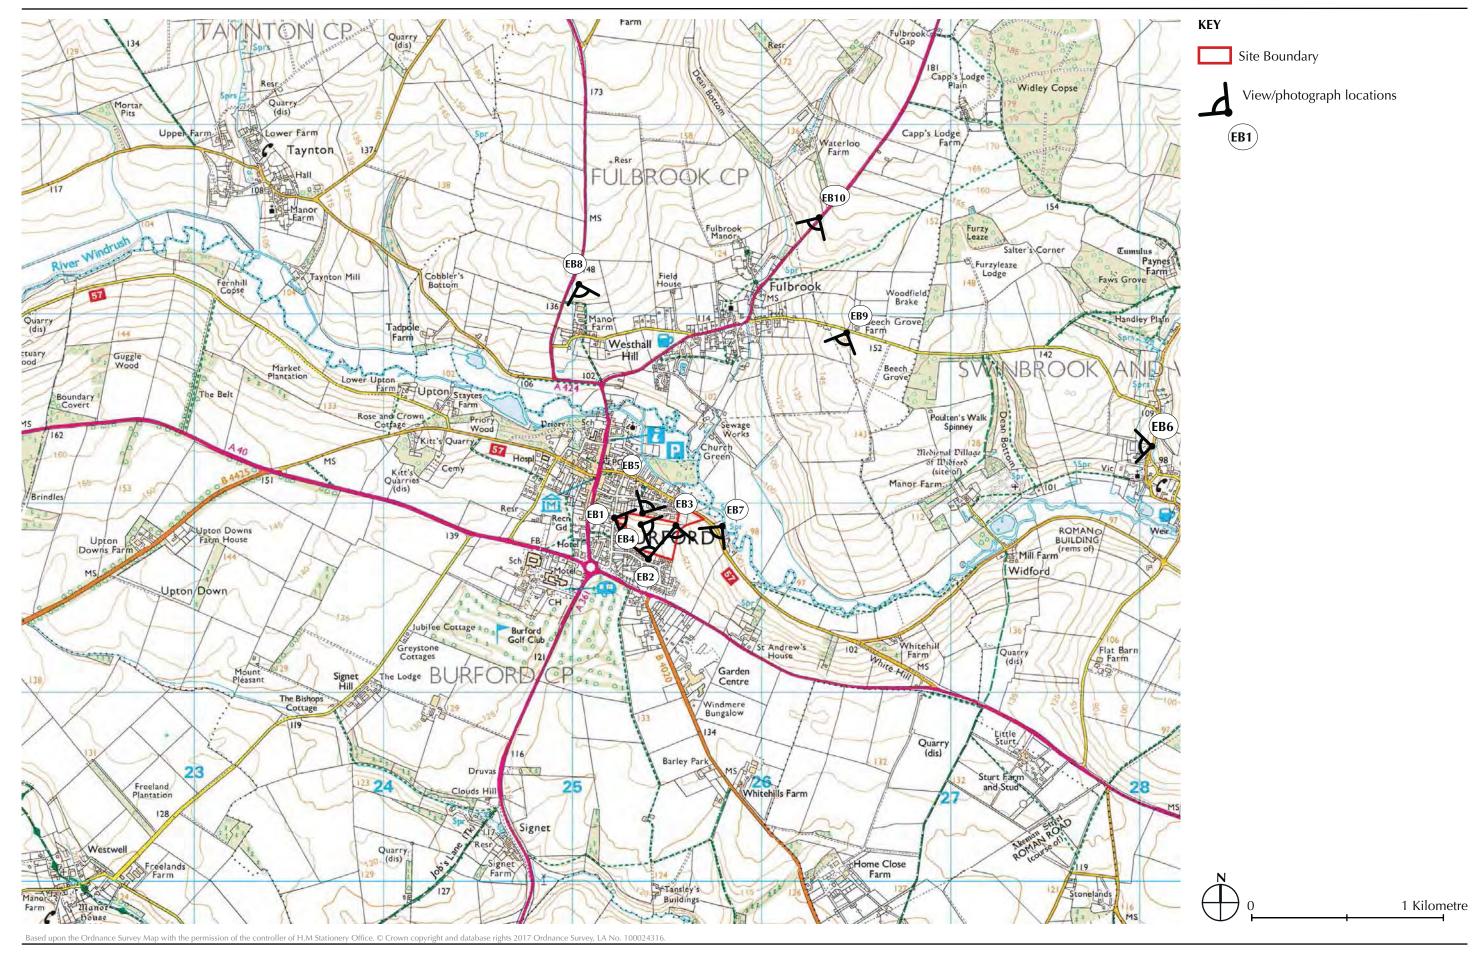

FIGURE 3.2
LAND NORTH OF JEFFERSON'S PIECE, CHARLBURY:
VIEWS

LANDSCAPE & HERITAGE ADVICE - WEST OXFORDSHIRE LOCAL PLAN
WEST OXFORDSHIRE DISTRICT COUNCIL

FIGURE 4.1 LAND EAST OF BURFORD: DESIGNATIONS

LANDSCAPE & HERITAGE ADVICE - WEST OXFORDSHIRE LOCAL PLAN
WEST OXFORDSHIRE DISTRICT COUNCIL