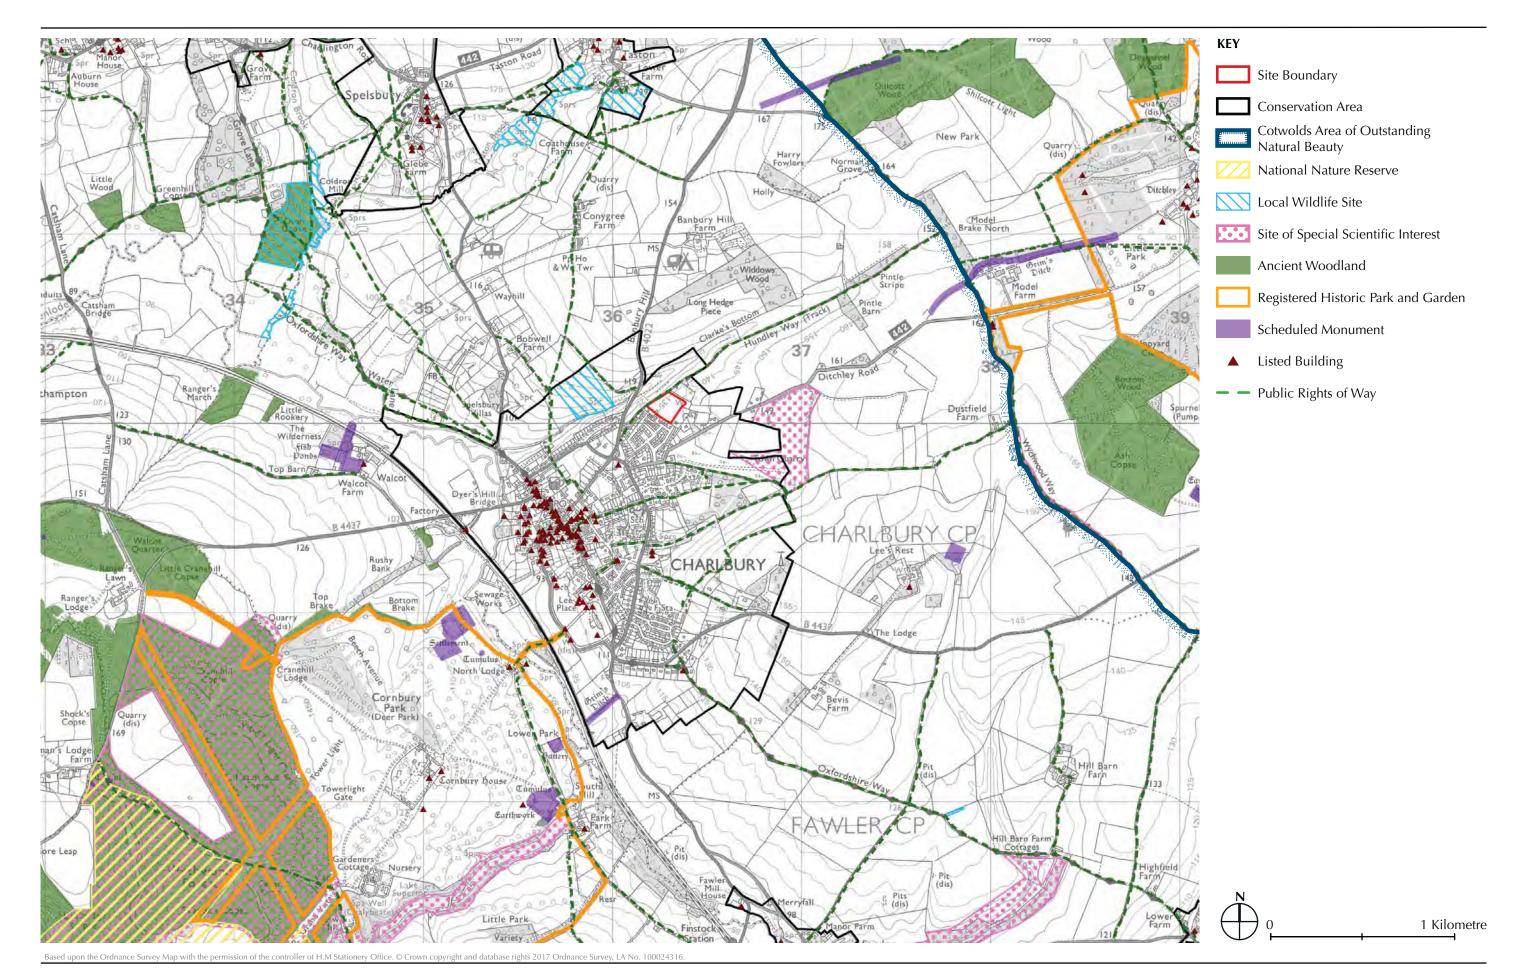

## **FIGURES**

LANDSCAPE & HERITAGE ADVICE - WEST OXFORDSHIRE LOCAL PLAN
WEST OXFORDSHIRE DISTRICT COUNCIL

FIGURE 3.1
LAND NORTH OF JEFFERSON'S PIECE, CHARLBURY:
DESIGNATIONS

LANDSCAPE & HERITAGE ADVICE - WEST OXFORDSHIRE LOCAL PLAN
WEST OXFORDSHIRE DISTRICT COUNCIL