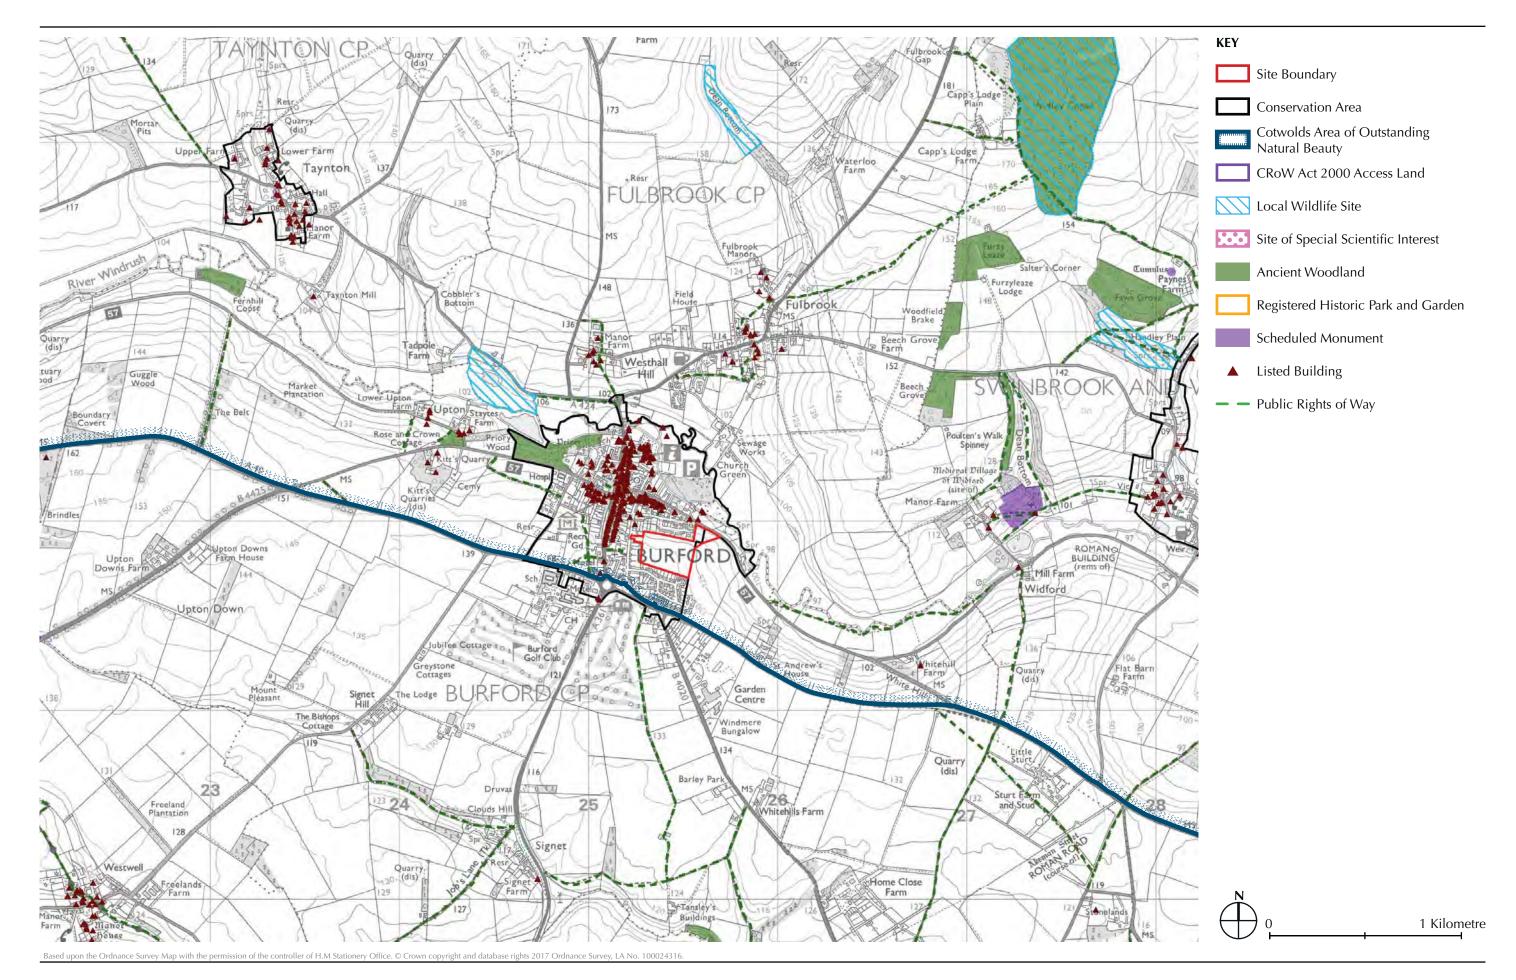

FIGURE 3.2
LAND NORTH OF JEFFERSON'S PIECE, CHARLBURY:
VIEWS

LANDSCAPE & HERITAGE ADVICE - WEST OXFORDSHIRE LOCAL PLAN
WEST OXFORDSHIRE DISTRICT COUNCIL

FIGURE 4.1 LAND EAST OF BURFORD: DESIGNATIONS

LANDSCAPE & HERITAGE ADVICE - WEST OXFORDSHIRE LOCAL PLAN
WEST OXFORDSHIRE DISTRICT COUNCIL