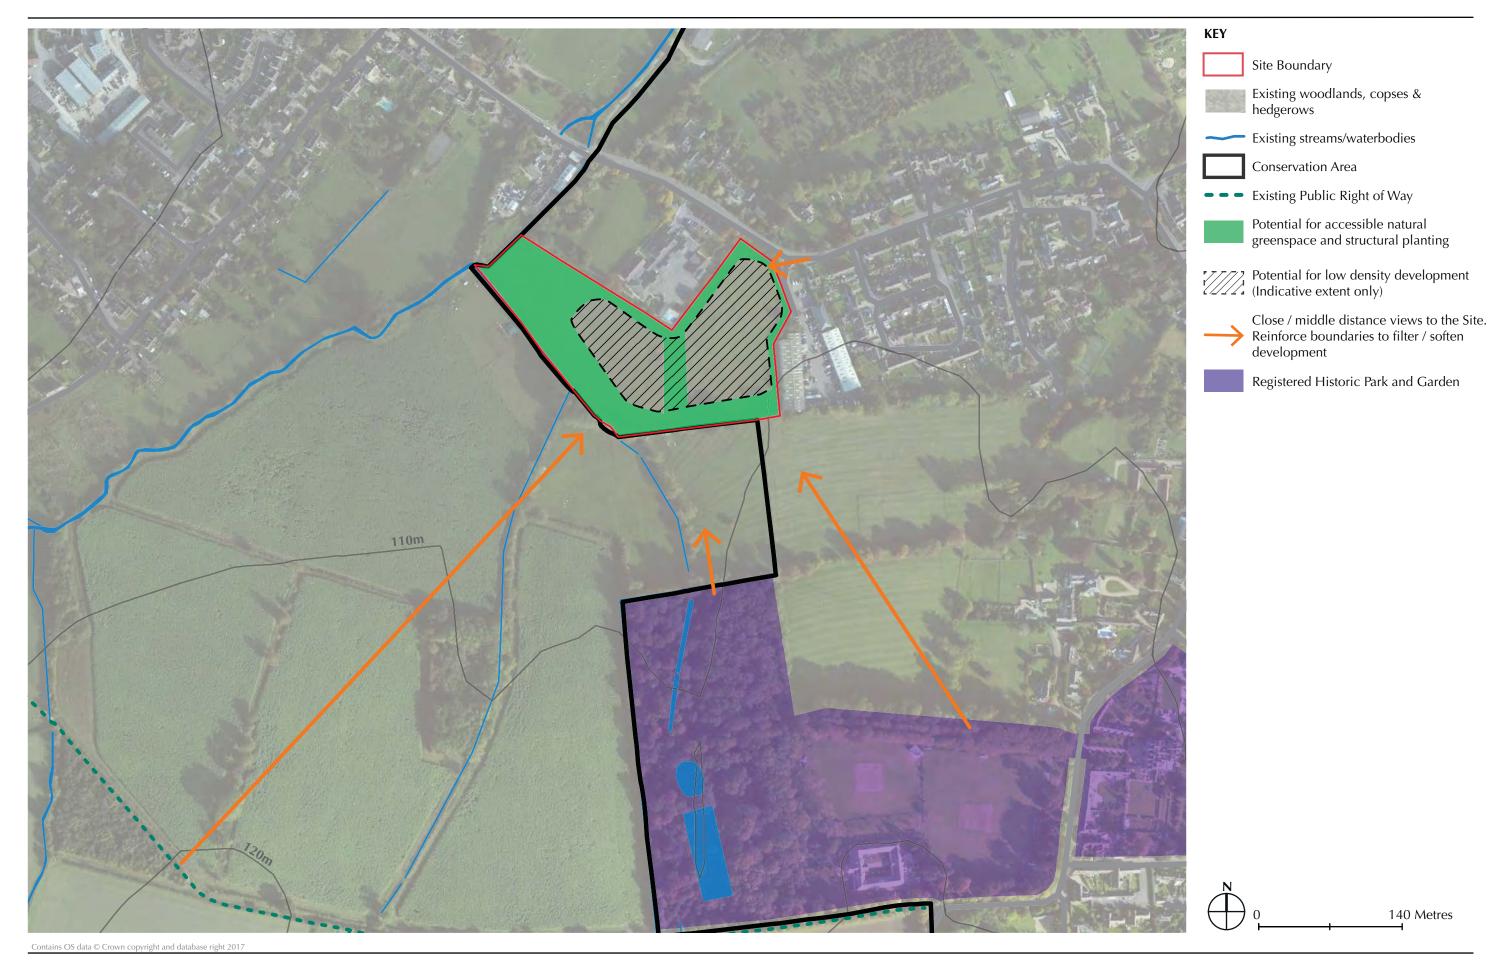

FIGURE 4.3
LAND EAST OF BURFORD:
OPPORTUNITIES & CONSTRAINTS

LANDSCAPE & HERITAGE ADVICE - WEST OXFORDSHIRE LOCAL PLAN
WEST OXFORDSHIRE DISTRICT COUNCIL

FIGURE 5.1
LAND SOUTH OF MILTON ROAD, SHIPTON-UNDER-WYCHWOOD:
DESIGNATIONS