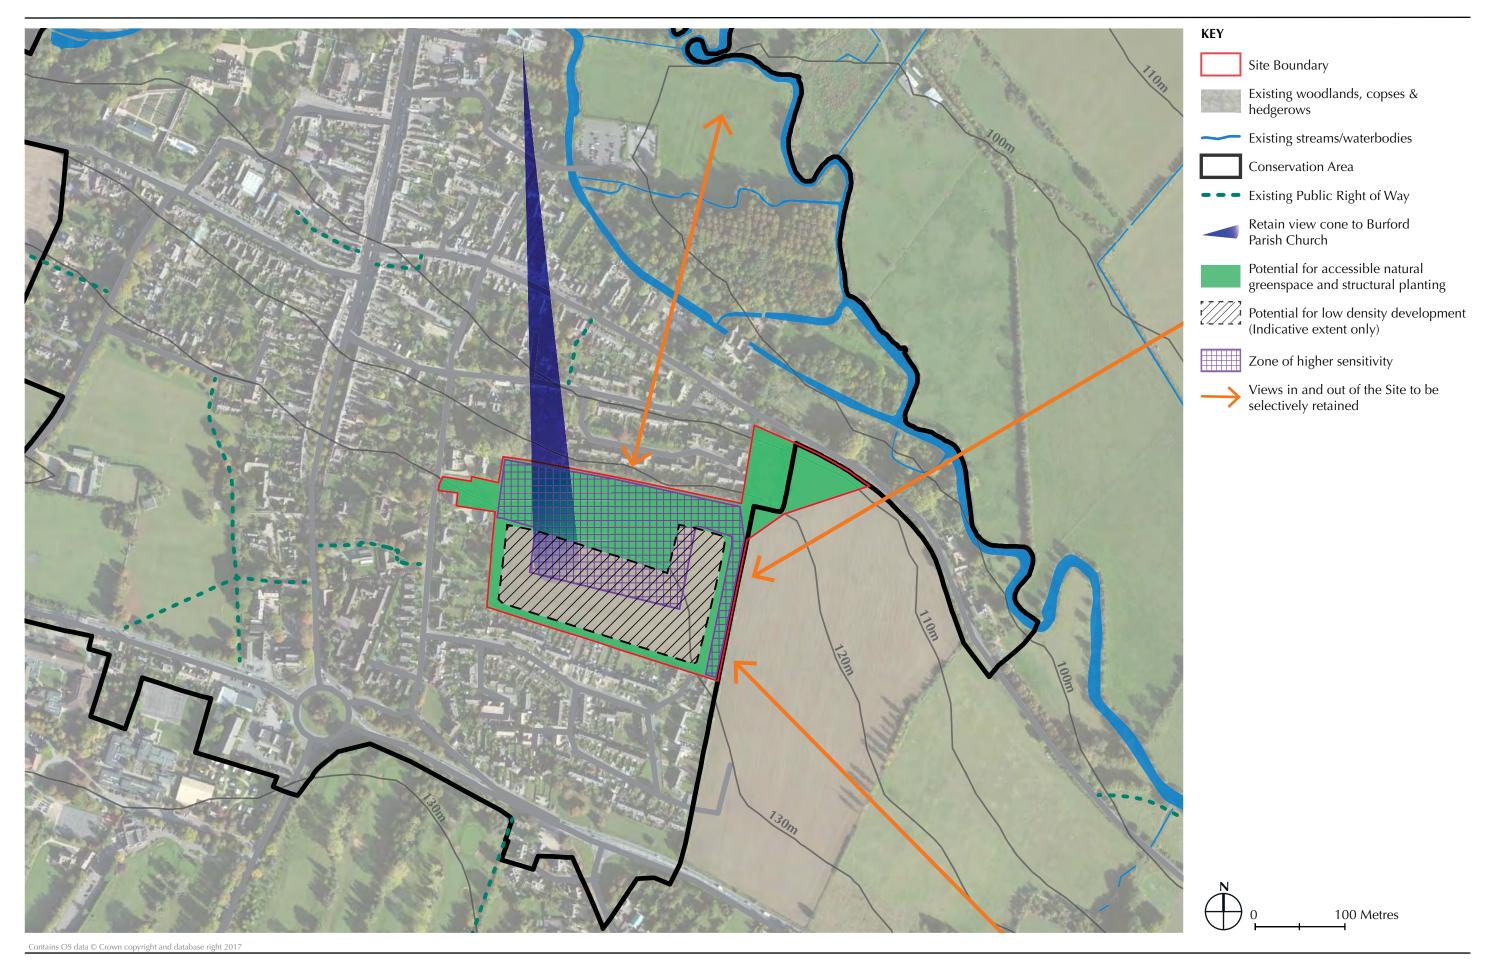

FIGURE 4.3
LAND EAST OF BURFORD:
OPPORTUNITIES & CONSTRAINTS

LANDSCAPE & HERITAGE ADVICE - WEST OXFORDSHIRE LOCAL PLAN
WEST OXFORDSHIRE DISTRICT COUNCIL

FIGURE 5.1
LAND SOUTH OF MILTON ROAD, SHIPTON-UNDER-WYCHWOOD:
DESIGNATIONS