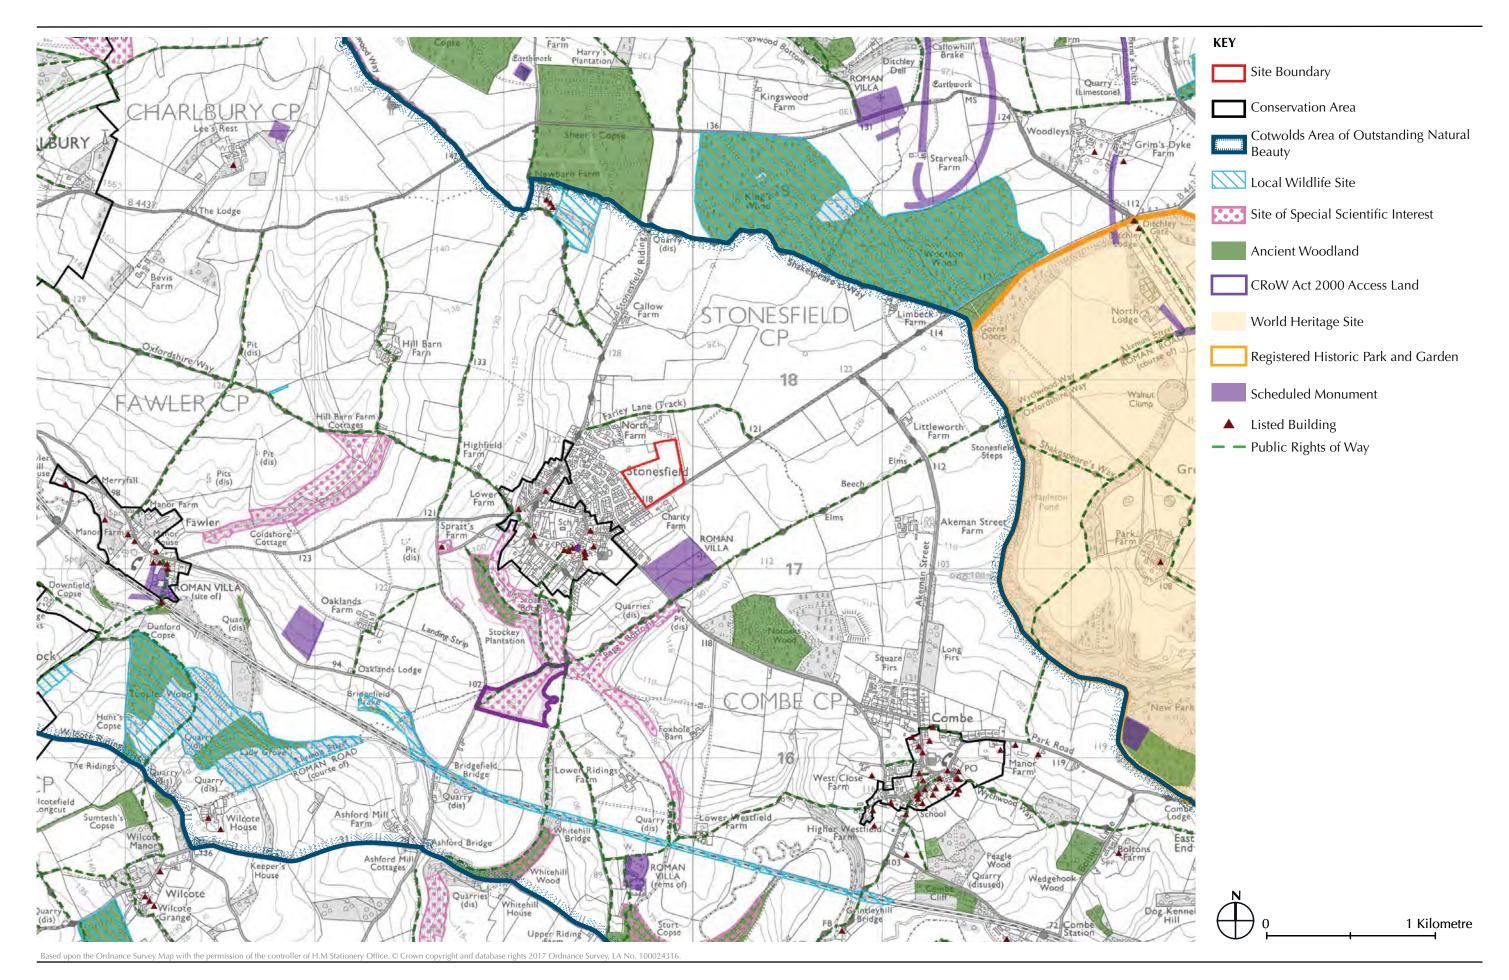

FIGURE 6.1
LAND NORTH OF WOODSTOCK ROAD, STONESFIELD:
DESIGNATIONS

LANDSCAPE & HERITAGE ADVICE - WEST OXFORDSHIRE LOCAL PLAN
WEST OXFORDSHIRE DISTRICT COUNCIL

FIGURE 6.2
LAND NORTH OF WOODSTOCK ROAD, STONESFIELD:
VIEWS