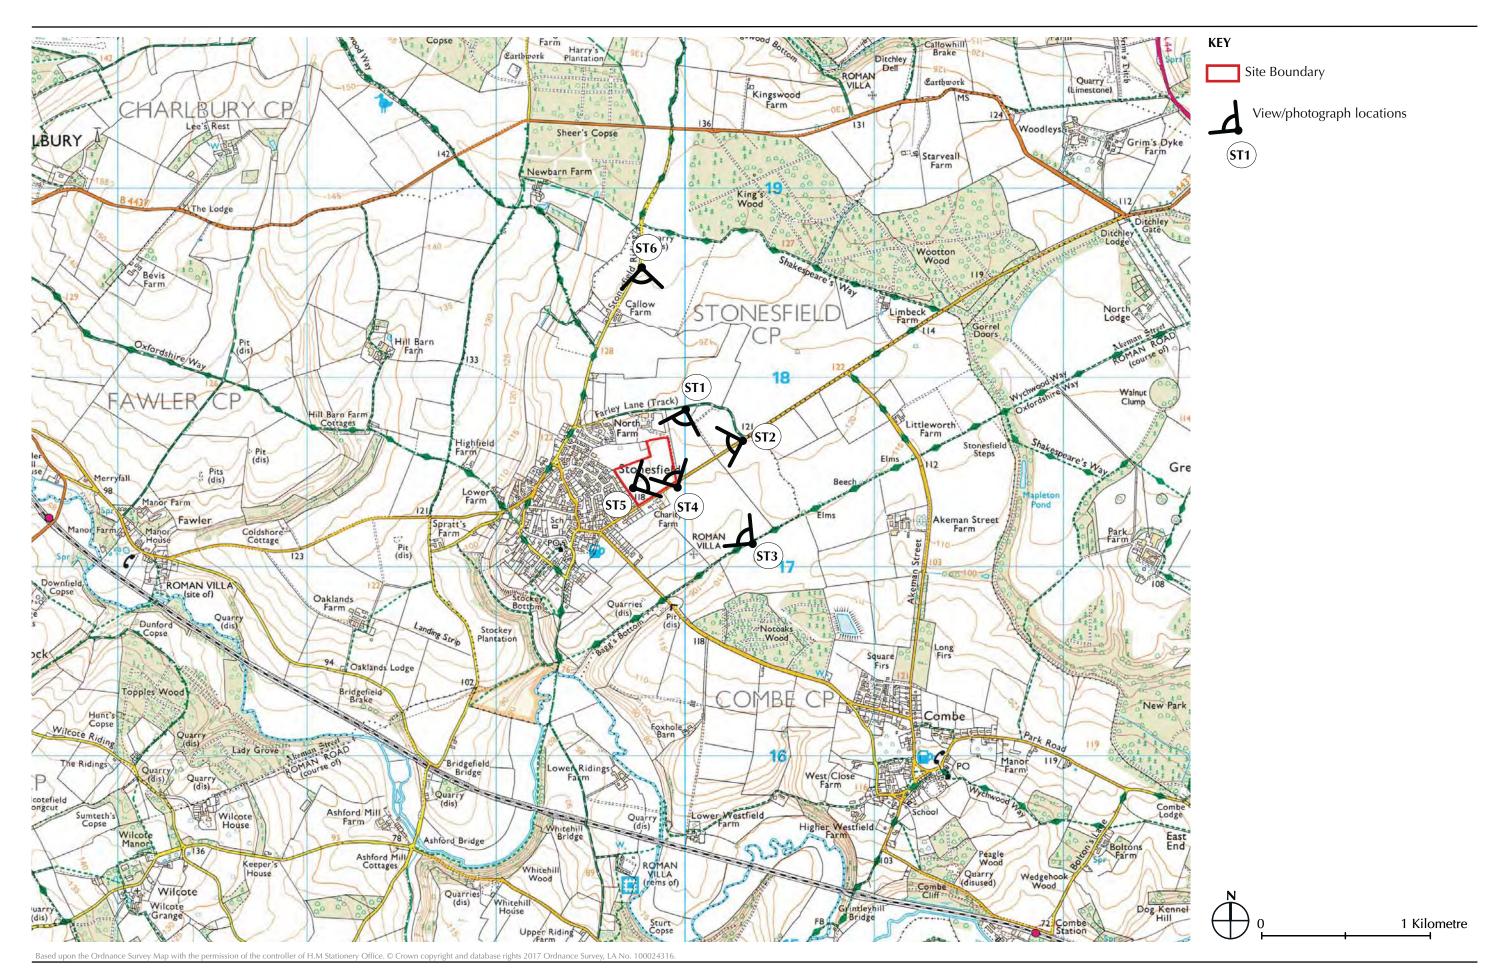

FIGURE 6.1
LAND NORTH OF WOODSTOCK ROAD, STONESFIELD:
DESIGNATIONS

LANDSCAPE & HERITAGE ADVICE - WEST OXFORDSHIRE LOCAL PLAN
WEST OXFORDSHIRE DISTRICT COUNCIL

FIGURE 6.2
LAND NORTH OF WOODSTOCK ROAD, STONESFIELD:
VIEWS